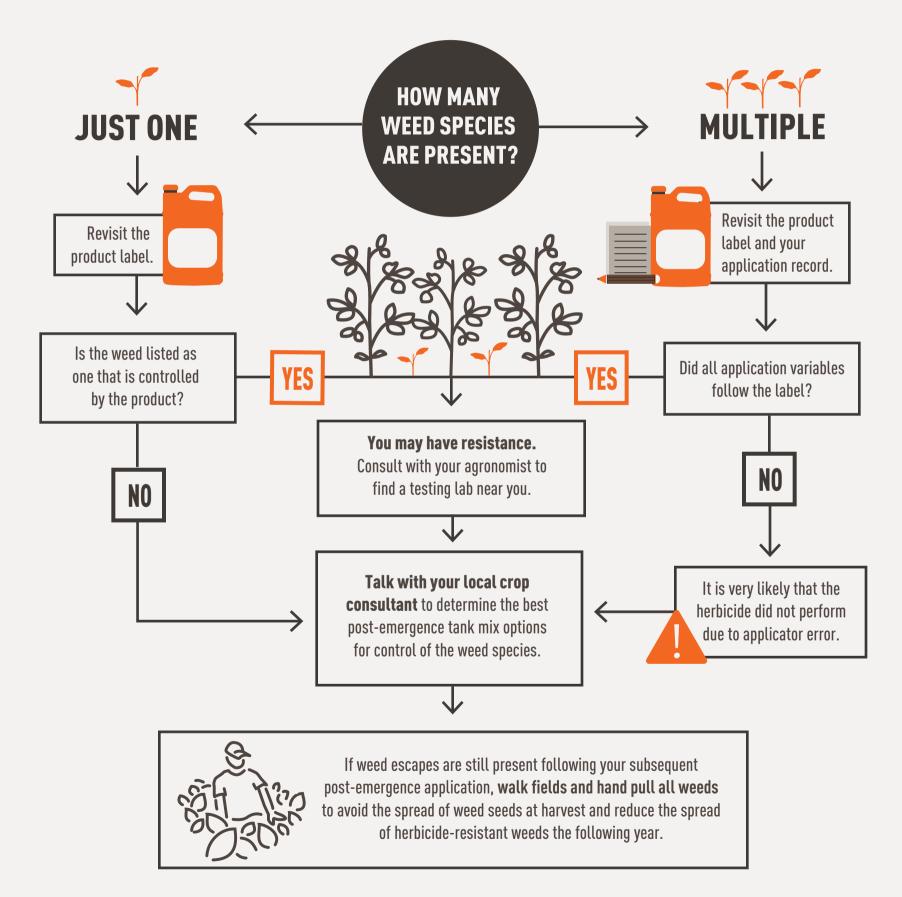

## What's causing your weed escapes?

Are you seeing weed escapes in your field following your herbicide application? It can be hard to tell the difference between herbicide resistance vs. herbicide non-performance. Use this decision tree to diagnose the situation and plan your weed management accordingly.